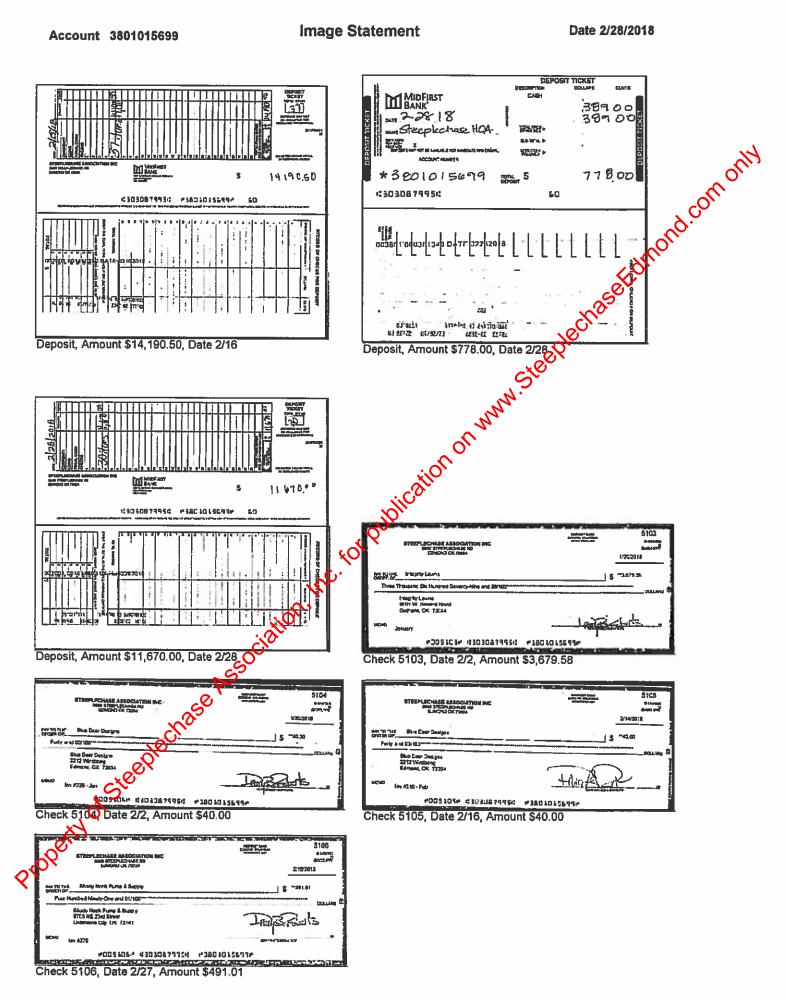

- General Fund- \$65,070 Reserve Fund- \$82,149.71 Total-\$147,220.05
- b. Reminders went out to to me who had not paid by January 31st. Late notices will go out March 1st.
- c. Discussed putting together a long range planning committee. Mark, Valerie, and Betsy will compile a ket of future projects.
- d. Managers report submitted via email.