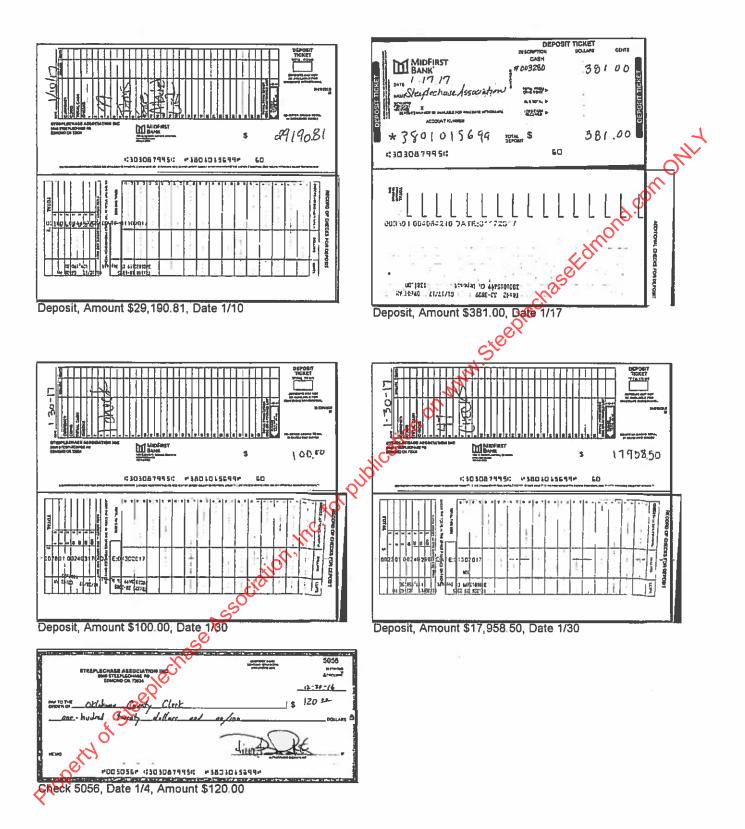

72<br>48,907.72<br>48,922.72<br>29,461.81<br>47,420.31 |                                   |                                         |
| 01-04 Check 5056<br>01-10 Deposit<br>01-11 #Bus Online Bkg Fee<br>IMBX INACTIVE FEE<br>01-17 Deposit<br>01-17 #Advice Of Credit<br>COURTESY REFUND INAC<br>01-17 #Online Transfr Debit<br>REF 0161258L FUNDS T<br>DEP 3801015680 FROM<br>YEAR END 2016 BALANC<br>01-30 Deposit   | 381.00<br>(5.00<br>CTIVE IMBX ID<br>RANSFER TO<br>CE TRANSFER<br>17,958.50<br>100.00 | -120.00<br>-5.00                                                                                                | \$19,460.91<br>19,340.91<br>48,531.72<br>48,526.72<br>48,907.72<br>48,922.72<br>29,461.81              |                                   |                                         |

2



# **3 Easy Steps to Balance Your** Account

# 1.

In your checkbook, mark off all checks that appear on your statement. Checks not appearing on your statement should be recorded in the Checks Outstanding column.

line A agrees with line B.

# 2

| 2.                                                                                                                                   |      |                 |            |        |
|--------------------------------------------------------------------------------------------------------------------------------------|------|-----------------|------------|--------|
| Enter Your<br>Checkbook Balance                                                                                                      |      |                 |            |        |