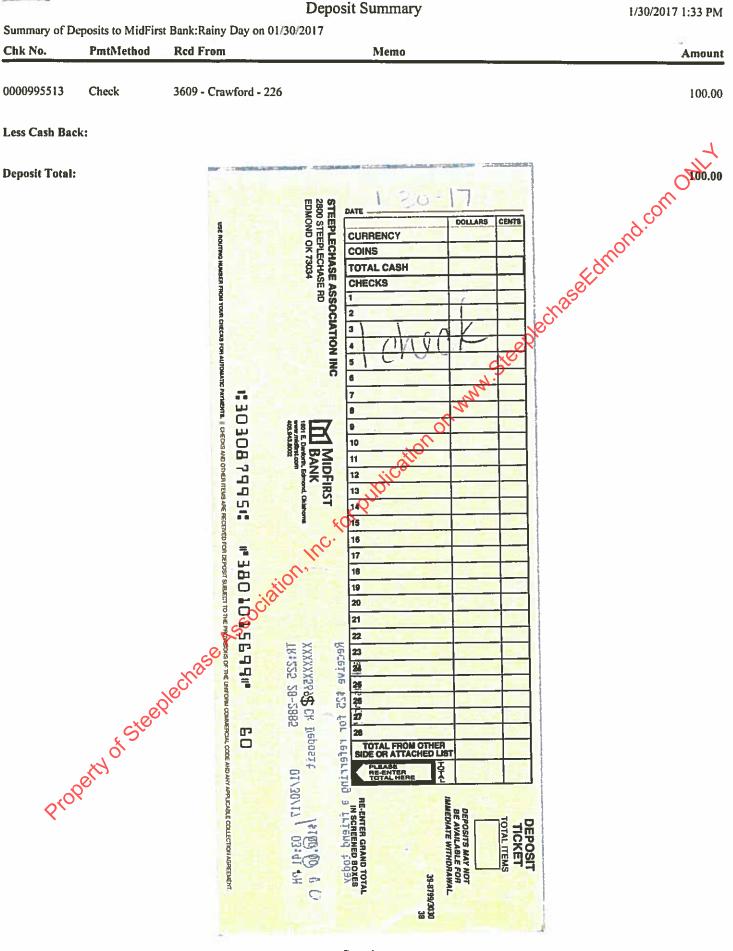

|                    |
|               | Ste                |                                 |                                |                    |
|               | 0                  |                                 |                                |                    |
|               | (ch)               |                                 |                                |                    |
|               | Rei                |                                 |                                |                    |
|               |                    |                                 |                                |                    |
| <i>Q</i> '    | (0                 |                                 |                                |                    |





41 - - d

Last Statement: December 31, 2016 This Statement: January 31, 2017 Number of Items: 0 Page 1 3801015680

| STEEPLECHASE AS<br>2800 STEEPLECHA<br>EDMOND OK 73034<br>3801015680 Business M                                                  | SE RD                                                    |                               | lech                                                                | aset too of                            |
|---------------------------------------------------------------------------------------------------------------------------------|----------------------------------------------------------|-------------------------------|---------------------------------------------------------------------|----------------------------------------|
| Low Balance