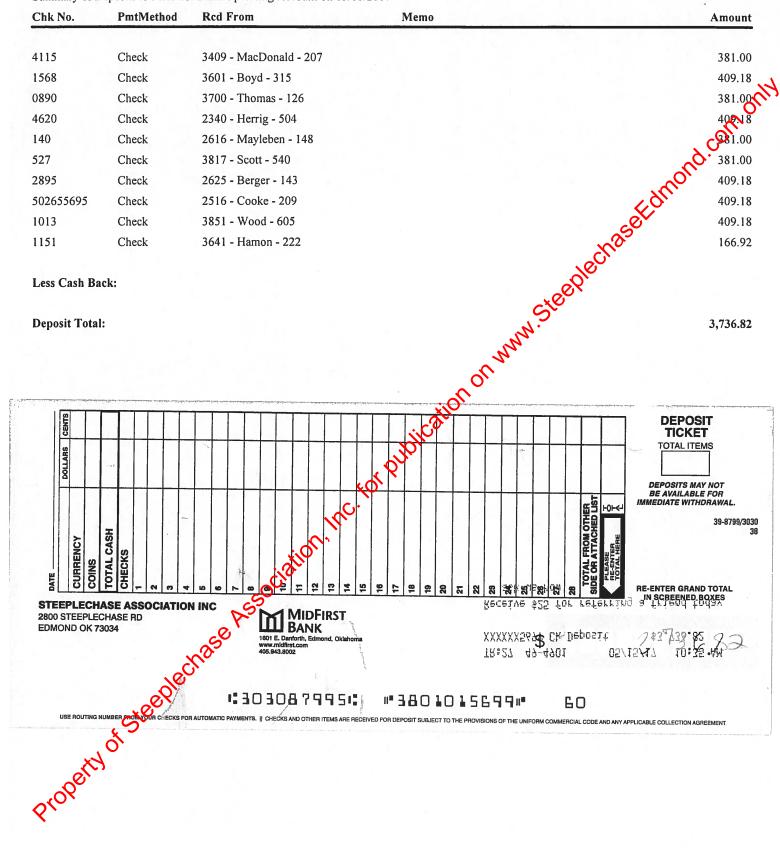

# Steeplechase Association, Inc. General Ledger

| Туре                                          | Date                                   | Num                     | Name                                                                             | Memo               | Split                                     | Debit                  | Credit                                | Original Amount               | Balance                 |
|-----------------------------------------------|----------------------------------------|-------------------------|----------------------------------------------------------------------------------|--------------------|-------------------------------------------|------------------------|---------------------------------------|-------------------------------|-------------------------|
| idFirst Bank                                  |                                        |                         |                                                                                  |                    |                                           |                        |                                       |                               | 152,456.4               |
| Operating Account<br>Check                    | 05/01/2017                             | 1040                    | Steve Miracle                                                                    |                    | Densira                                   |                        | 400.07                                | 100.07                        | 71,423.0                |
| Check                                         | 05/04/2017                             | Draft                   | City of Edmond                                                                   |                    | Repairs<br>-SPLIT-                        |                        | 122.27<br>649.34                      | -122.27<br>-649.34            | 71,300.7                |
| Check                                         | 05/05/2017                             | 1041                    | Dave Kenneli                                                                     |                    | Pool Manage                               |                        | 2,815.00                              | -2,815.00                     | 70,651,4<br>67,834 4    |
| Check                                         | 05/10/2017                             | 5063                    | Leslie's Swimming                                                                | CID 15522078       | Chemicals                                 |                        | 374.18                                | -374.18                       | 67, 62.2                |
| Check                                         | 05/10/2017                             | 5064                    | Marco Cabrera                                                                    | Inv 383910         | Repairs                                   |                        | 700.00                                | -700.00                       | 66,762.2                |
| Check<br>Deposit                              | 05/10/2017<br>05/10/2017               | 5065                    | Blue Door Designs                                                                | Inv 322<br>Deposit | Miscellaneous<br>-SPLIT-                  | 2 726 92               | 40.00                                 | -40.00                        | 6,722.2                 |
| Check                                         | 05/16/2017                             | 1042                    | Oklahoma City Hea                                                                | Deposit            | Lincense                                  | 3,736.82               | 100.00                                | 3,736.82<br>-100.00           | 70,459.0                |
| Deposit                                       | 05/31/2017                             |                         | ondrond ony riod                                                                 | Deposit            | -SPLIT-                                   | 1,460.57               | 100.00                                | 1,460.57                      | 71,819.6                |
| Total Operating Acc                           | ount                                   |                         |                                                                                  |                    |                                           | 5 197 39               | 4 800 79                              |                               | 71,819.6                |
| Special Assessme                              | nt                                     |                         |                                                                                  |                    |                                           | 0,101.00               | 4,000.70                              | in nor                        | 0.0                     |
| Total Special Asses<br>Rainy Day              | sment                                  |                         |                                                                                  |                    |                                           |                        |                                       | 401                           | 0.0<br>81,033.4         |
| Deposit                                       | 05/31/2017                             |                         |                                                                                  | Deposit            | MidFirst Bank                             | 13.76                  |                                       | 13.76                         | 81,047.2                |
| Total Rainy Day                               |                                        |                         |                                                                                  |                    |                                           | 13.76                  | 0.00                                  | 25                            | 81,047.2                |
| MidFirst Bank - Oth<br>Total MidFirst Bank    |                                        |                         |                                                                                  |                    |                                           |                        | C,                                    |                               | 0.0                     |
| otal MidFirst Bank                            |                                        |                         |                                                                                  |                    | -                                         | 5.211.15               | .800.79                               | -                             | 0.0                     |
| irst Citizens Bank                            |                                        |                         |                                                                                  |                    |                                           |                        | S S S S S S S S S S S S S S S S S S S |                               | 0.0                     |
| Operaing Account<br>Total Operaing Acco       | punt                                   |                         |                                                                                  |                    |                                           | , S                    |                                       |                               | 0.0<br>0.0              |
| 2010 Savings Mone<br>Total 2010 Savings       |                                        |                         |                                                                                  |                    |                                           | ann a                  |                                       |                               | 0.0<br>0.0              |
| Money Market Savi<br>Total Money Market       |                                        |                         |                                                                                  |                    |                                           | al N                   |                                       |                               | 0.0<br>0.0              |
| First Citizens Bank<br>Total First Citizens I |                                        |                         |                                                                                  |                    | 2                                         | 0.                     |                                       |                               | 0.0                     |
| otal First Citizens Ban                       |                                        |                         |                                                                                  |                    | atio                                      |                        |                                       | -                             | 0.0                     |
| ccounts Receivable                            |                                        |                         |                                                                                  |                    | inco                                      |                        |                                       |                               | -9.0                    |
| Payment                                       | 05/10/2017                             | 4115                    | 3409 - MacDonald                                                                 |                    | Undeposited                               |                        | 381.00                                | -381.00                       | -390.0                  |
| Payment                                       | 05/10/2017                             | 4115                    | 3409 - MacDonald                                                                 |                    | Undeposited                               | 381.00                 |                                       | -381.00                       | -9.0                    |
| Payment<br>Payment                            | 05/10/2017<br>05/10/2017               | 1568<br>1568            | 3601 - Boyd - 315<br>3601 - Boyd - 315                                           |                    | ondeposited                               | 301.00                 |                                       | -409.16                       | 372.0                   |
| Payment                                       | 05/10/2017                             | 1568                    | 3601 - Boyd - 315                                                                |                    | Undeposited<br>Undeposited                | 11.46<br>5.82          |                                       | -409.18<br>-409.18            | 383.4                   |
| Payment                                       | 05/10/2017                             | 1568                    | 3601 - Boyd - 315                                                                | ~ <u> </u>         | Undeposited                               | 5.64                   |                                       | -409.18                       | 389.2<br>394.9          |
| Payment                                       | 05/10/2017                             | 1568                    | 3601 - Boyd - 315                                                                |                    | Undeposited                               | 0.04                   | 409.18                                | -409.18                       | -14.2                   |
| Payment                                       | 05/10/2017                             | 1568                    | 3601 - Boyd - 315                                                                | <u> </u>           | Undeposited                               | 5.26                   |                                       | -409.18                       | -9.0                    |
| Payment                                       | 05/10/2017                             | 0890                    | 3700 - Thomas - 126                                                              | $\mathbf{C}$       | Undeposited                               |                        | 381.00                                | -381.00                       | -390.0                  |
| Payment                                       | 05/10/2017                             | 0890                    | 3700 - Thomas - 126                                                              | N                  | Undeposited                               | 381.00                 |                                       | -381.00                       | -9.0                    |
| Payment                                       | 05/10/2017                             | 4620                    | 2340 - Herrig - 504                                                              |                    | Undeposited                               | 5.64                   |                                       | -409.18                       | -3.3                    |
| Payment<br>Payment                            | 05/10/2017<br>05/10/2017               | 4620<br>4620            | 2340 - Herrig 34                                                                 |                    | Undeposited<br>Undeposited                | 5.82                   |                                       | -409.18                       | 2.4                     |
| Payment                                       | 05/10/2017                             | 4620                    | 2340 - Herrig 504<br>2340 - Herrig 504<br>2340 - Herrig 504<br>2340 - Herrig 504 |                    | Undeposited                               | 11.46<br>381.00        |                                       | -409.18<br>-409.18            | 13.9<br>394.9           |
| Payment                                       | 05/10/2017                             | 4620                    | 2340 - Hang - 504                                                                |                    | Undeposited                               | 001.00                 | 409.18                                | -409.18                       | -14.2                   |
| Payment                                       | 05/10/2017                             | 4620                    | 2348 - Herria - 504                                                              |                    | Undeposited                               | 5.26                   | 100.10                                | -409.18                       | -9.0                    |
| Payment                                       | 05/10/2017                             | 140                     | 2616 Mayleben                                                                    |                    | Undeposited                               |                        | 381.00                                | -381.00                       | -390.0                  |
| Payment                                       | 05/10/2017                             | 140                     | 2676 - Mayleben                                                                  |                    | Undeposited                               | 381.00                 |                                       | -381.00                       | -9.0                    |
| Payment                                       | 05/10/2017<br>05/10/2017               | 527                     | 8817 - Scott - 540                                                               |                    | Undeposited                               | 004.00                 | 381.00                                | -381.00                       | -390.0                  |
| Payment<br>Payment                            | 05/10/2017                             | 527<br>28 <b>9</b> 5    | 3817 - Scott - 540<br>2625 - Berger - 143                                        |                    | Undeposited<br>Undeposited                | 381.00<br>5.26         |                                       | -381.00<br>-409.18            | -9.0                    |
| Payment                                       | 05/10/2017                             | 6395                    | 2625 - Berger - 143                                                              |                    | Undeposited                               | 5.82                   |                                       | -409.18                       | -3.1<br>2.0             |
| Payment                                       | 05/10/2017                             | 2895                    | 2625 - Berger - 143                                                              |                    | Undeposited                               | 11.46                  |                                       | -409.18                       | 13.                     |
| Payment                                       | 05/10/201                              | 2895                    | 2625 - Berger - 143                                                              |                    | Undeposited                               | 381.00                 |                                       | -409.18                       | 394.                    |
| Payment                                       | 05/10/2017<br>05/10/2017               | 2895                    | 2625 - Berger - 143                                                              |                    | Undeposited                               |                        | 409.18                                | -409.18                       | -14.0                   |
| Payment                                       | 05/10/2017                             | 2895                    | 2625 - Berger - 143                                                              |                    | Undeposited                               | 5.64                   |                                       | -409.18                       | -9.                     |
| Payment<br>Payment                            | 05/10/2017<br>05/10/2017<br>05/10/2017 | 50265                   | 2516 - Cooke - 209                                                               |                    | Undeposited                               | 5.64                   |                                       | -409.18                       | -3.3                    |
| Payment                                       | 202/10/2017                            | 50265<br>50265          | 2516 - Cooke - 209<br>2516 - Cooke - 209                                         |                    | Undeposited<br>Undeposited                | 5.26<br>11.46          |                                       | -409.18<br>-409.18            | 1.                      |
| Payment                                       | 05/10/2017                             | 50265                   | 2516 - Cooke - 209                                                               |                    | Undeposited                               | 381.00                 |                                       | -409.18                       | 13.<br>394.             |
| Payment                                       | 05/10/2017                             | 50265                   | 2516 - Cooke - 209                                                               |                    | Undeposited                               | 001.00                 | 409.18                                | -409.18                       | -14.                    |
| Payment                                       | 05/10/2017                             | 50265                   | 2516 - Cooke - 209                                                               |                    | Undeposited                               | 5.82                   |                                       | -409.18                       | -9.                     |
| Payment                                       | 05/10/2017                             | 1013                    | 3851 - Wood - 605                                                                |                    | Undeposited                               |                        | 409.18                                | -409.18                       | -418.                   |
| Payment<br>Payment<br>Payment<br>Payment      | 05/10/2017                             | 1013                    | 3851 - Wood - 605                                                                |                    | Undeposited                               | 381.00                 |                                       | -409.18                       | -37.                    |
| Parnen                                        | 05/10/2017                             | 1013                    | 3851 - Wood - 605                                                                |                    | Undeposited                               | 5.26                   |                                       | -409.18                       | -31.                    |
| Coment                                        | 05/10/2017                             | 1013                    | 3851 - Wood - 605                                                                |                    | Undeposited                               | 5.82                   |                                       | -409.18                       | -26.                    |
| Payment                                       | 05/10/2017<br>05/10/2017               | 1013<br>1013            | 3851 - Wood - 605<br>3851 - Wood - 605                                           |                    | Undeposited<br>Undeposited                | 5.64                   |                                       | -409.18                       | -20.                    |
| Payment                                       | 05/10/2017                             | 1151                    | 3641 - Hamon - 222                                                               |                    | Undeposited                               | 11.46<br>2.15          |                                       | -409.18<br>-166.92            | -9.<br>-6.              |
| Payment                                       | 05/10/2017                             | 1151                    | 3641 - Hamon - 222                                                               |                    | Undeposited                               | 2.10                   | 166.92                                | -166.92                       | -b.<br>-173,            |
| Payment                                       | 05/10/2017                             | 1151                    | 3641 - Hamon - 222                                                               |                    | Undeposited                               | 155.41                 | 100.02                                | -166.92                       | -173.                   |
| Payment                                       | 05/10/2017                             | 1151                    | 3641 - Hamon - 222                                                               |                    | Undeposited                               | 2.38                   |                                       | -166.92                       | -15.                    |
| Payment                                       | 05/10/2017                             | 1151                    | 3641 - Hamon - 222                                                               |                    | Undeposited                               | 2.30                   |                                       | -166.92                       | -13.                    |
| Payment                                       | 05/10/2017                             | 1151                    | 3641 - Hamon - 222                                                               |                    | Undeposited                               | 4.68                   |                                       | -166.92                       | -9.                     |
|                                               | 05/15/2017                             | 13640                   |                                                                                  |                    | Undeposited                               |                        | 698.57                                | -698.57                       | -707.                   |
| Payment                                       |                                        | 13640                   |                                                                                  |                    | Undeposited                               | 5.71                   |                                       | -698.57                       | -701.0                  |
| Payment                                       | 05/15/2017                             | 40040                   | 0047 01-1-1                                                                      |                    |                                           |                        |                                       |                               |                         |
| Payment<br>Payment                            | 05/15/2017                             | 13640                   | 2617 - Christian - 8                                                             |                    | Undeposited                               | 250.00                 |                                       | -698.57                       | -451.1                  |
| Payment                                       |                                        | 13640<br>13640<br>13640 | 2617 - Christian - 8<br>2617 - Christian - 8<br>2617 - Christian - 8             |                    | Undeposited<br>Undeposited<br>Undeposited | 250.00<br>1.85<br>3.70 |                                       | -698.57<br>-698.57<br>-698.57 | -451.<br>-450.<br>-446. |