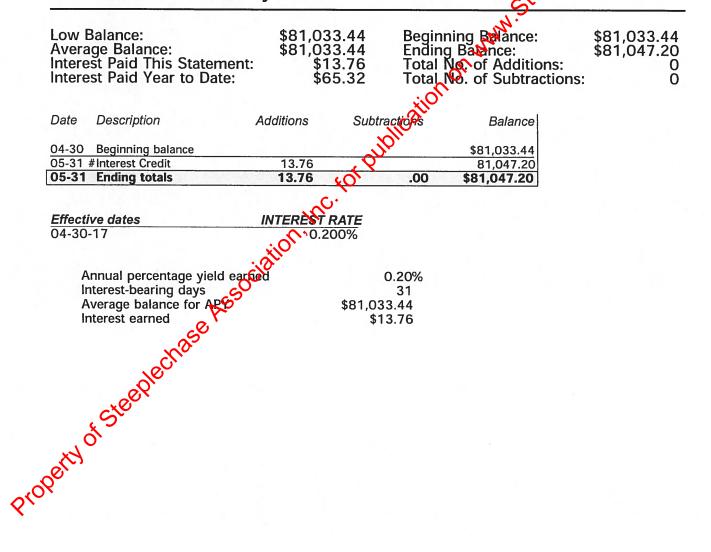

# IV. **Treasury Report**

- General Fund- \$7,744.38 Rainy Day Fund- \$81,033.44 a. Special Assessment- \$0 Total- \$150,777.82
- b. Discussed Parting yard of the month. Winner announced each month and grand prize winner frawn at annual meeting each year. Hope will order "yard of the month" sign.
- c. Discussed continued communication issues with Drury