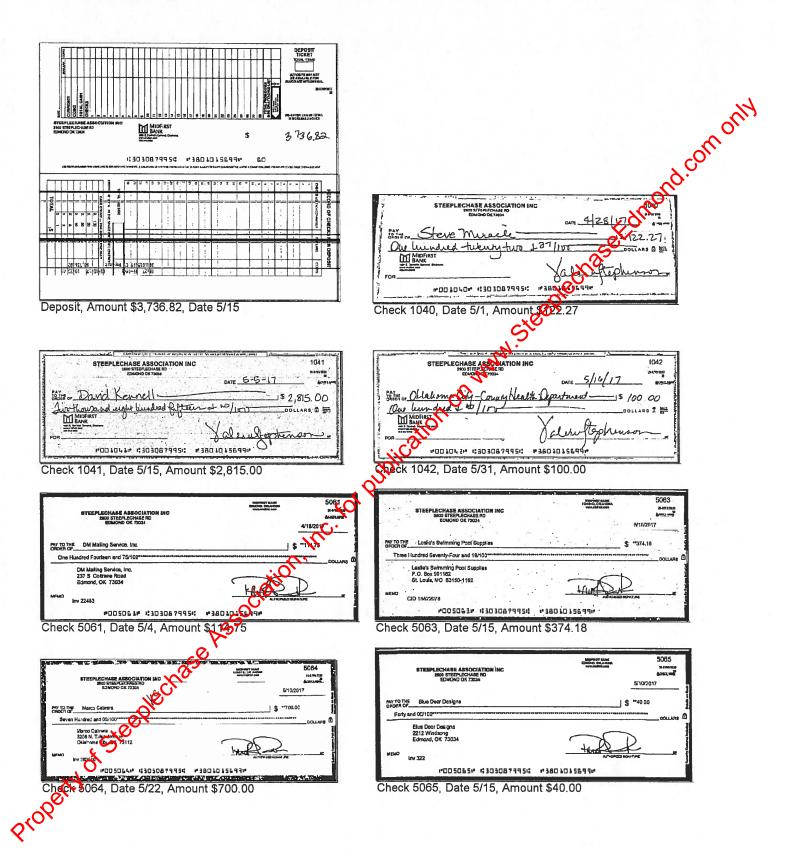

# Steeplechase Association, Inc. General Ledger

| Туре                                          | Date                                   | Num                     | Name                                                                             | Memo               | Split                                     | Debit                  | Credit                                | Original Amount               | Balance                 |
|-----------------------------------------------|----------------------------------------|-------------------------|----------------------------------------------------------------------------------|--------------------|-------------------------------------------|------------------------|---------------------------------------|-------------------------------|-------------------------|
| idFirst Bank                                  |                                        |                         |                                                                                  |                    |                                           |                        |                                       |                               | 152,456.4               |
| Operating Account<br>Check                    | 05/01/2017                             | 1040                    | Steve Miracle                                                                    |                    | Densira                                   |                        | 400.07                                | 100.07                        | 71,423.0                |
| Check                                         | 05/04/2017                             | Draft                   | City of Edmond                                                                   |                    | Repairs<br>-SPLIT-                        |                        | 122.27<br>649.34                      | -122.27<br>-649.34            | 71,300.7                |
| Check                                         | 05/05/2017                             | 1041                    | Dave Kenneli                                                                     |                    | Pool Manage                               |                        | 2,815.00                              | -2,815.00                     | 70,651,4<br>67,834 4    |
| Check                                         | 05/10/2017                             | 5063                    | Leslie's Swimming                                                                | CID 15522078       | Chemicals                                 |                        | 374.18                                | -374.18                       | 67, 62.2                |
| Check                                         | 05/10/2017                             | 5064                    | Marco Cabrera                                                                    | Inv 383910         | Repairs                                   |                        | 700.00                                | -700.00                       | 66,762.2                |
| Check<br>Deposit                              | 05/10/2017<br>05/10/2017               | 5065                    | Blue Door Designs                                                                | Inv 322<br>Deposit | Miscellaneous<br>-SPLIT-                  | 2 726 92               | 40.00                                 | -40.00                        | 6,722.2                 |
| Check                                         | 05/16/2017                             | 1042                    | Oklahoma City Hea                                                                | Deposit            | Lincense                                  | 3,736.82               | 100.00                                | 3,736.82<br>-100.00           | 70,459.0                |
| Deposit                                       | 05/31/2017                             |                         | ondrond ony riod                                                                 | Deposit            | -SPLIT-                                   | 1,460.57               | 100.00                                | 1,460.57                      | 71,819.6                |
| Total Operating Acc                           | ount                                   |                         |                                                                                  |                    |                                           | 5 197 39               | 4 800 79                              |                               | 71,819.6                |
| Special Assessme                              | nt                                     |                         |                                                                                  |                    |                                           | 0,101.00               | 4,000.70                              | in nor                        | 0.0                     |
| Total Special Asses<br>Rainy Day              | sment                                  |                         |                                                                                  |                    |                                           |                        |                                       | 401                           | 0.0<br>81,033.4         |
| Deposit                                       | 05/31/2017                             |                         |                                                                                  | Deposit            | MidFirst Bank                             | 13.76                  |                                       | 13.76                         | 81,047.2                |
| Total Rainy Day                               |                                        |                         |                                                                                  |                    |                                           | 13.76                  | 0.00                                  | 25                            | 81,047.2                |
| MidFirst Bank - Oth<br>Total MidFirst Bank    |                                        |                         |                                                                                  |                    |                                           |                        | C,                                    |                               | 0.0                     |
| otal MidFirst Bank                            |                                        |                         |                                                                                  |                    | -                                         | 5.211.15               | .800.79                               | -                             | 0.0                     |
| irst Citizens Bank                            |                                        |                         |                                                                                  |                    |                                           |                        | S S S S S S S S S S S S S S S S S S S |                               | 0.0                     |
| Operaing Account<br>Total Operaing Acco       | punt                                   |                         |                                                                                  |                    |                                           | , S                    |                                       |                               | 0.0<br>0.0              |
| 2010 Savings Mone<br>Total 2010 Savings       |                                        |                         |                                                                                  |                    |                                           | ann a                  |                                       |                               | 0.0<br>0.0              |
| Money Market Savi<br>Total Money Market       |                                        |                         |                                                                                  |                    |                                           | al N                   |                                       |                               | 0.0<br>0.0              |
| First Citizens Bank<br>Total First Citizens I |                                        |                         |                                                                                  |                    | 2                                         | 0.                     |                                       |                               | 0.0                     |
| otal First Citizens Ban                       |                                        |                         |                                                                                  |                    | atio                                      |                        |                                       | -                             | 0.0                     |
| ccounts Receivable                            |                                        |                         |                                                                                  |                    | inco                                      |                        |                                       |                               | -9.0                    |
| Payment                                       | 05/10/2017                             | 4115                    | 3409 - MacDonald                                                                 |                    | Undeposited                               |                        | 381.00                                | -381.00                       | -390.0                  |
| Payment                                       | 05/10/2017                             | 4115                    | 3409 - MacDonald                                                                 |                    | Undeposited                               | 381.00                 |                                       | -381.00                       | -9.0                    |
| Payment<br>Payment                            | 05/10/2017<br>05/10/2017               | 1568<br>1568            | 3601 - Boyd - 315<br>3601 - Boyd - 315                                           |                    | ondeposited                               | 301.00                 |                                       | -409.16                       | 372.0                   |
| Payment                                       | 05/10/2017                             | 1568                    | 3601 - Boyd - 315                                                                |                    | Undeposited<br>Undeposited                | 11.46<br>5.82          |                                       | -409.18<br>-409.18            | 383.4                   |
| Payment                                       | 05/10/2017                             | 1568                    | 3601 - Boyd - 315                                                                | ~ <u> </u>         | Undeposited                               | 5.64                   |                                       | -409.18                       | 389.2<br>394.9          |
| Payment                                       | 05/10/2017                             | 1568                    | 3601 - Boyd - 315                                                                |                    | Undeposited                               | 0.04                   | 409.18                                | -409.18                       | -14.2                   |
| Payment                                       | 05/10/2017                             | 1568                    | 3601 - Boyd - 315                                                                | <u> </u>           | Undeposited                               | 5.26                   |                                       | -409.18                       | -9.0                    |
| Payment                                       | 05/10/2017                             | 0890                    | 3700 - Thomas - 126                                                              | $\mathbf{C}$       | Undeposited                               |                        | 381.00                                | -381.00                       | -390.0                  |
| Payment                                       | 05/10/2017                             | 0890                    | 3700 - Thomas - 126                                                              | N                  | Undeposited                               | 381.00                 |                                       | -381.00                       | -9.0                    |
| Payment                                       | 05/10/2017                             | 4620                    | 2340 - Herrig - 504                                                              |                    | Undeposited                               | 5.64                   |                                       | -409.18                       | -3.3                    |
| Payment<br>Payment                            | 05/10/2017<br>05/10/2017               | 4620<br>4620            | 2340 - Herrig 34                                                                 |                    | Undeposited<br>Undeposited                | 5.82                   |                                       | -409.18                       | 2.4                     |
| Payment                                       | 05/10/2017                             | 4620                    | 2340 - Herrig 504<br>2340 - Herrig 504<br>2340 - Herrig 504<br>2340 - Herrig 504 |                    | Undeposited                               | 11.46<br>381.00        |                                       | -409.18<br>-409.18            | 13.9<br>394.9           |
| Payment                                       | 05/10/2017                             | 4620                    | 2340 - Hang - 504                                                                |                    | Undeposited                               | 001.00                 | 409.18                                | -409.18                       | -14.2                   |
| Payment                                       | 05/10/2017                             | 4620                    | 2348 - Herria - 504                                                              |                    | Undeposited                               | 5.26                   | 100.10                                | -409.18                       | -9.0                    |
| Payment                                       | 05/10/2017                             | 140                     | 2616 Mayleben                                                                    |                    | Undeposited                               |                        | 381.00                                | -381.00                       | -390.0                  |
| Payment                                       | 05/10/2017                             | 140                     | 2676 - Mayleben                                                                  |                    | Undeposited                               | 381.00                 |                                       | -381.00                       | -9.0                    |
| Payment                                       | 05/10/2017<br>05/10/2017               | 527                     | 8817 - Scott - 540                                                               |                    | Undeposited                               | 004.00                 | 381.00                                | -381.00                       | -390.0                  |
| Payment<br>Payment                            | 05/10/2017                             | 527<br>28 <b>9</b> 5    | 3817 - Scott - 540<br>2625 - Berger - 143                                        |                    | Undeposited<br>Undeposited                | 381.00<br>5.26         |                                       | -381.00<br>-409.18            | -9.0                    |
| Payment                                       | 05/10/2017                             | 6395                    | 2625 - Berger - 143                                                              |                    | Undeposited                               | 5.82                   |                                       | -409.18                       | -3.1<br>2.0             |
| Payment                                       | 05/10/2017                             | 2895                    | 2625 - Berger - 143                                                              |                    | Undeposited                               | 11.46                  |                                       | -409.18                       | 13.                     |
| Payment                                       | 05/10/201                              | 2895                    | 2625 - Berger - 143                                                              |                    | Undeposited                               | 381.00                 |                                       | -409.18                       | 394.                    |
| Payment                                       | 05/10/2017<br>05/10/2017               | 2895                    | 2625 - Berger - 143                                                              |                    | Undeposited                               |                        | 409.18                                | -409.18                       | -14.0                   |
| Payment                                       | 05/10/2017                             | 2895                    | 2625 - Berger - 143                                                              |                    | Undeposited                               | 5.64                   |                                       | -409.18                       | -9.                     |
| Payment<br>Payment                            | 05/10/2017<br>05/10/2017<br>05/10/2017 | 50265                   | 2516 - Cooke - 209                                                               |                    | Undeposited                               | 5.64                   |                                       | -409.18                       | -3.3                    |
| Payment                                       | 202/10/2017                            | 50265<br>50265          | 2516 - Cooke - 209<br>2516 - Cooke - 209                                         |                    | Undeposited<br>Undeposited                | 5.26<br>11.46          |                                       | -409.18<br>-409.18            | 1.                      |
| Payment                                       | 05/10/2017                             | 50265                   | 2516 - Cooke - 209                                                               |                    | Undeposited                               | 381.00                 |                                       | -409.18                       | 13.<br>394.             |
| Payment                                       | 05/10/2017                             | 50265                   | 2516 - Cooke - 209                                                               |                    | Undeposited                               | 001.00                 | 409.18                                | -409.18                       | -14.                    |
| Payment                                       | 05/10/2017                             | 50265                   | 2516 - Cooke - 209                                                               |                    | Undeposited                               | 5.82                   |                                       | -409.18                       | -9.                     |
| Payment                                       | 05/10/2017                             | 1013                    | 3851 - Wood - 605                                                                |                    | Undeposited                               |                        | 409.18                                | -409.18                       | -418.                   |
| Payment<br>Payment<br>Payment<br>Payment      | 05/10/2017                             | 1013                    | 3851 - Wood - 605                                                                |                    | Undeposited                               | 381.00                 |                                       | -409.18                       | -37.                    |
| Parnen                                        | 05/10/2017                             | 1013                    | 3851 - Wood - 605                                                                |                    | Undeposited                               | 5.26                   |                                       | -409.18                       | -31.                    |
| Coment                                        | 05/10/2017                             | 1013                    | 3851 - Wood - 605                                                                |                    | Undeposited                               | 5.82                   |                                       | -409.18                       | -26.                    |
| Payment                                       | 05/10/2017<br>05/10/2017               | 1013<br>1013            | 3851 - Wood - 605<br>3851 - Wood - 605                                           |                    | Undeposited<br>Undeposited                | 5.64                   |                                       | -409.18                       | -20.                    |
| Payment                                       | 05/10/2017                             | 1151                    | 3641 - Hamon - 222                                                               |                    | Undeposited                               | 11.46<br>2.15          |                                       | -409.18<br>-166.92            | -9.<br>-6.              |
| Payment                                       | 05/10/2017                             | 1151                    | 3641 - Hamon - 222                                                               |                    | Undeposited                               | 2.10                   | 166.92                                | -166.92                       | -b.<br>-173,            |
| Payment                                       | 05/10/2017                             | 1151                    | 3641 - Hamon - 222                                                               |                    | Undeposited                               | 155.41                 | 100.02                                | -166.92                       | -173.                   |
| Payment                                       | 05/10/2017                             | 1151                    | 3641 - Hamon - 222                                                               |                    | Undeposited                               | 2.38                   |                                       | -166.92                       | -15.                    |
| Payment                                       | 05/10/2017                             | 1151                    | 3641 - Hamon - 222                                                               |                    | Undeposited                               | 2.30                   |                                       | -166.92                       | -13.                    |
| Payment                                       | 05/10/2017                             | 1151                    | 3641 - Hamon - 222                                                               |                    | Undeposited                               | 4.68                   |                                       | -166.92                       | -9.                     |
|                                               | 05/15/2017                             | 13640                   |                                                                                  |                    | Undeposited                               |                        | 698.57                                | -698.57                       | -707.                   |
| Payment                                       |                                        | 13640                   |                                                                                  |                    | Undeposited                               | 5.71                   |                                       | -698.57                       | -701.0                  |
| Payment                                       | 05/15/2017                             | 40040                   | 0047 01-1-1                                                                      |                    |                                           |                        |                                       |                               |                         |
| Payment<br>Payment                            | 05/15/2017                             | 13640                   | 2617 - Christian - 8                                                             |                    | Undeposited                               | 250.00                 |                                       | -698.57                       | -451.1                  |
| Payment                                       |                                        | 13640<br>13640<br>13640 | 2617 - Christian - 8<br>2617 - Christian - 8<br>2617 - Christian - 8             |                    | Undeposited<br>Undeposited<br>Undeposited | 250.00<br>1.85<br>3.70 |                                       | -698.57<br>-698.57<br>-698.57 | -451.<br>-450.<br>-446. |