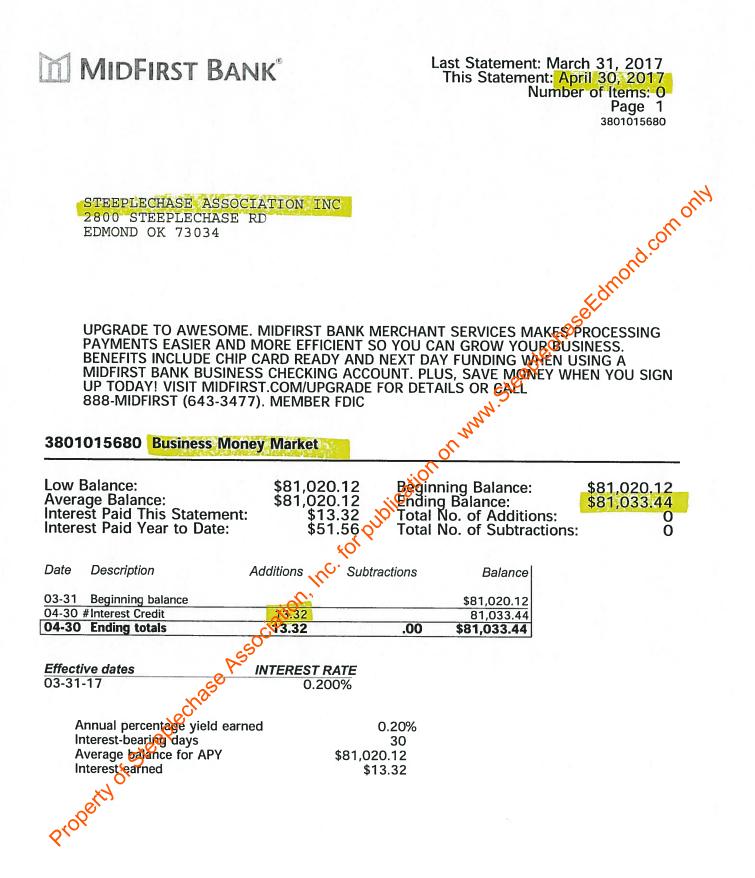

|                                |                   |
|              | t Stee              | ×                                  |                                |                   |
|              | oetty 0.            |                                    |                                |                   |
| Pre<br>Pre   | 2×                  |                                    |                                |                   |
|              |                     |                                    |                                |                   |
|              |                     |                                    |                                |                   |



### Deposit Summary

Summary of Deposits to MidFirst Bank:Operating Account on 04/27/2017





2:47 PM 05/22/17

### Steeplechase Association, Inc. Reconciliation Summary Rainy Day, Period Ending 04/30/2017

|                                                                                                                                                               | Apr 30, 17