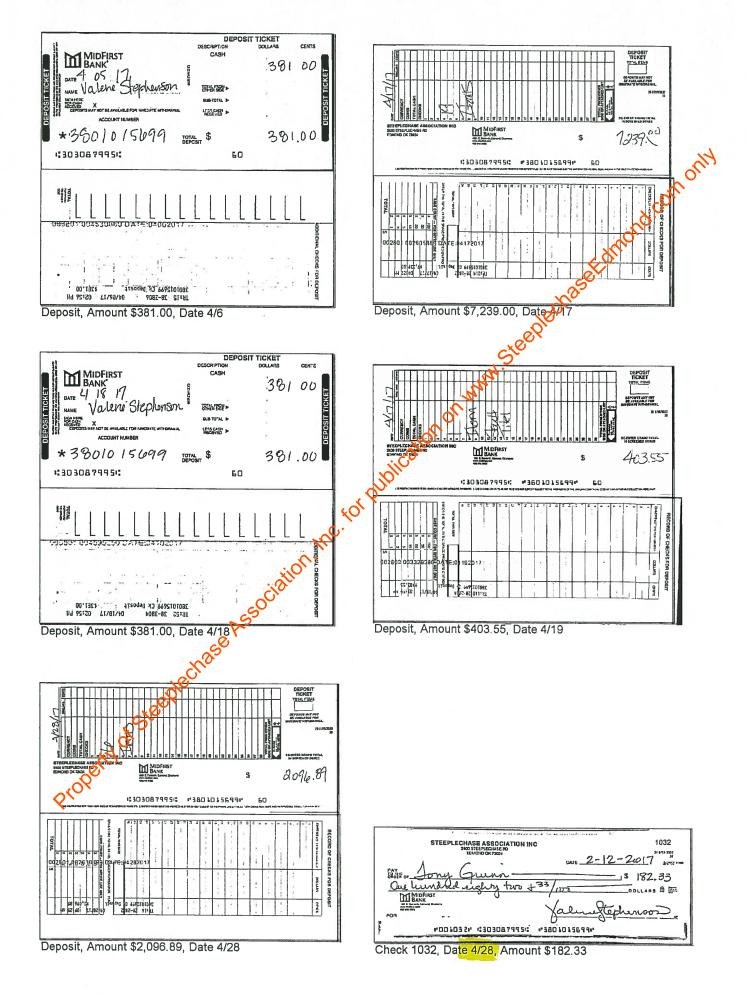

|             |           |           |          |

Account 3801015699



Account 3801015699

# MidFirst Bank - Image Statement

Date 4/28/2017

| STEEPLECHABE ASSOCIATION INC<br>STEEPLECHABE ASSOCIATION INC<br>1637<br>100 THERE HOLD TO THE AND THE ASSOCIATION INC<br>100 THE AND THE ASSOCIATION INC<br>100 THE ASSOCIATION INC                                                                                                                                                                                                                                                                                                                                                                                                                                                                                                                                         | STEEPLECHASE DESOLUTION