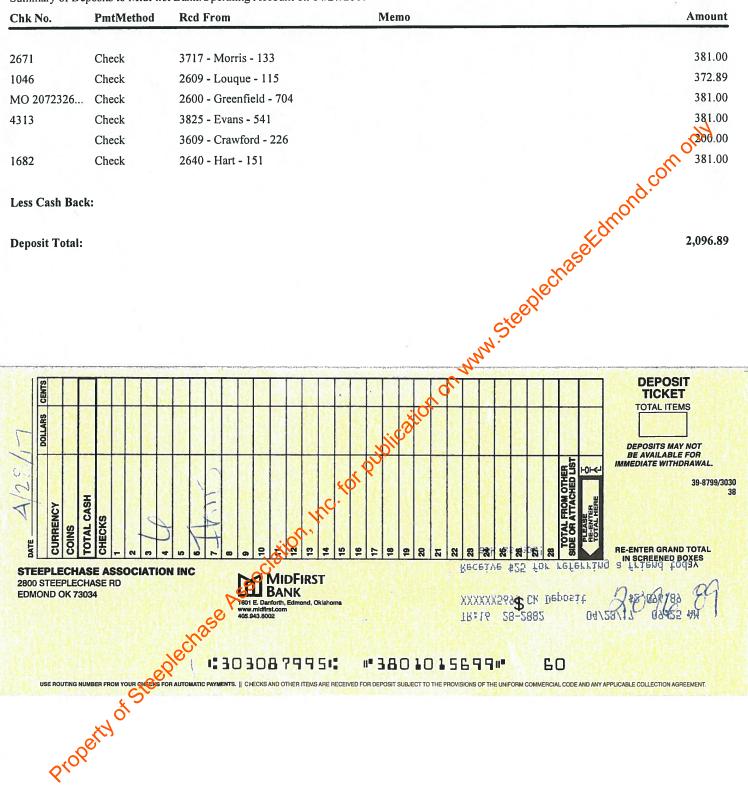

|                                |                   |
|              | t Stee              | ×                                  |                                |                   |
|              | oetty 0.            |                                    |                                |                   |
| Pre<br>Pre   | 2×                  |                                    |                                |                   |
|              |                     |                                    |                                |                   |
|              |                     |                                    |                                |                   |



### Deposit Summary

Summary of Deposits to MidFirst Bank:Operating Account on 04/27/2017





2:47 PM 05/22/17

### Steeplechase Association, Inc. Reconciliation Summary Rainy Day, Period Ending 04/30/2017

|                                                                                                                                                               | Apr 30, 17