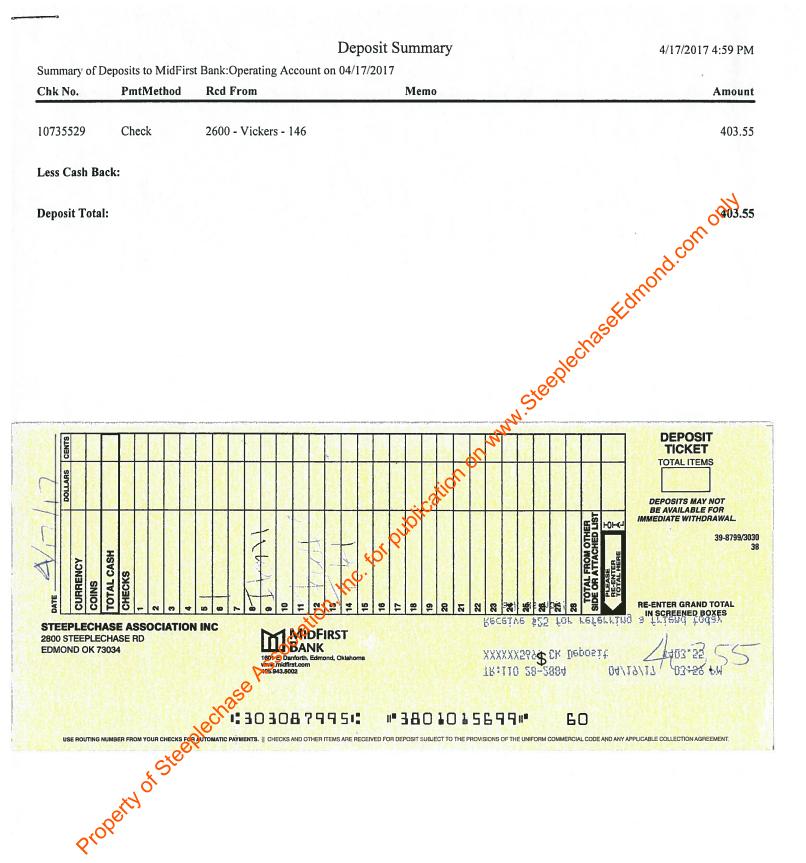

|                   |
|              | 4                   | Jechor .                           |                                |                   |
|              | t Stee              | ×                                  |                                |                   |
|              | oetty 0.            |                                    |                                |                   |
| Pre<br>Pre   | 2×                  |                                    |                                |                   |
|              |                     |                                    |                                |                   |
|              |                     |                                    |                                |                   |



### Deposit Summary

Summary of Deposits to MidFirst Bank:Operating Account on 04/27/2017





2:47 PM 05/22/17

### Steeplechase Association, Inc. Reconciliation Summary Rainy Day, Period Ending 04/30/2017

|                                                                                                                                                               | Apr 30, 17