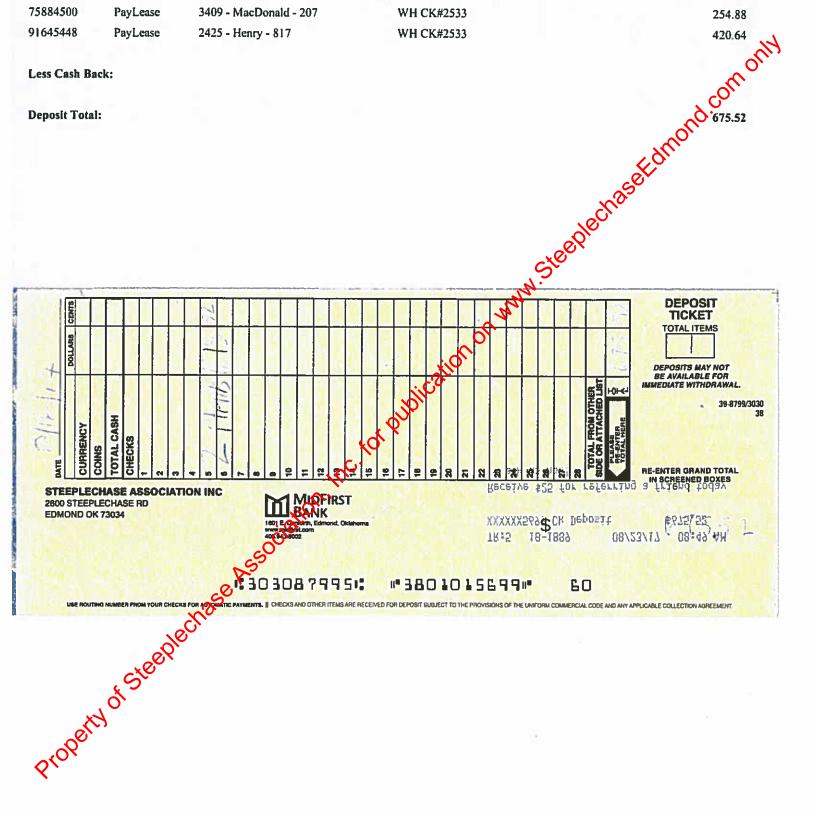

Page 1

| Type              | Date                             | Num                  | Name                                         | Memo                         | Split                                                 | Debit         | Credit               | Original               | Balance                |
|-------------------|----------------------------------|----------------------|----------------------------------------------|------------------------------|-------------------------------------------------------|---------------|----------------------|------------------------|------------------------|
| MidFirst B        | ank                              |                      |                                              |                              |                                                       |               |                      |                        | 134,293.41             |
| Operatin<br>Check | g Account<br>08/01/2017          | 5078                 | Intendity I name                             | terr # oggogg                | Benning                                               |               | 0.034.50             | 0.074.50               | 53,219.11              |
| Check             | 08/03/2017                       | Draft                | Integrity Lawns City of Edmond               | Inv # 083229                 | Mowing<br>-SPLIT-                                     |               | 3,971.58<br>2,288.56 | -3,971.58<br>-2.288.56 | 49,247.53<br>46,958.97 |
| Deposit           | 08/08/2017                       |                      | •                                            | Deposit                      | Undeposited Funds                                     | 420.64        | ·                    | 420.64                 | 47,379                 |
| Check<br>Deposit  | 08/09/2017<br>08/10/2017         | Draft                | MidFirst                                     | IMBX Inactive Fee<br>Deposit | Bank Service Charg Undeposited Funds                  | 431.47        | 5.00                 | -5.00<br>431.47        | 47,374.61<br>47,896.08 |
| Check             | 08/11/2017                       | 5079                 | Integrity Lawns                              | Inv # 083234                 | Mowing                                                | 431.41        | 3,769.58             | -3,769.58              | 47036.50               |
| Check             | 08/11/2017                       | 5080                 | Tony Guinn                                   | Reimb                        | Pool Project                                          |               | 102.52               | -102.52                | 43,933.98              |
| Check<br>Deposit  | 08/11/2017<br>08/15/2017         | 5081                 | Blue Door Designs                            | Inv #325 - Aug<br>Deposit    | Miscellaneous<br>Undeposited Funds                    | 426.46        | 40.00                | -40.00<br>426.48       | 43,893.98<br>44,320.44 |
| Deposit           | 08/15/2017                       |                      |                                              | Deposit                      | Undeposited Funds                                     | 426.46        |                      | 426 46                 | 44,746.90              |
| Deposit           | 08/16/2017                       |                      |                                              | Deposit                      | Undeposited Funds                                     | 400.00        |                      | 100.00                 | 45,146.90              |
| Deposit<br>Check  | 08/18/2017<br>08/23/2017         | 5082                 | Oklahoma County Clerk's Office               | Deposit<br>Lien Filings      | -SPLIT-<br>-SPLIT-                                    | 675.52        | 60.08                | 675.52                 | 45,822.42<br>45,762.42 |
| Check             | 08/25/2017                       | 5083                 |                                              |                              |                                                       |               |                      | -51.05                 | 45,711.37              |
| Total Ope         | erating Accoun                   | t                    |                                              |                              |                                                       | 2,780.55      | 10,088.29            |                        | 45,711.37              |
|                   | Assessment                       | •                    |                                              |                              |                                                       | .0            | Ç,                   |                        | 0.00                   |
| lotal Spe         | ecial Assessme                   | ent                  |                                              |                              |                                                       |               |                      |                        | 0.00                   |
| Rainy Da          |                                  |                      |                                              |                              |                                                       |               |                      |                        | 81,074.30              |
| Deposit           | 08/31/2017                       |                      |                                              | Deposit                      | MidFirst Bank                                         | 13.77         |                      | 13.77                  | 81,088.07              |
| Total Rai         |                                  |                      |                                              |                              | · M                                                   | 13.77         | 0.00                 |                        | 81,088.07              |
|                   | Bank - Other<br>First Bank - Ot  | her                  |                                              |                              | nn                                                    |               |                      |                        | 0.00                   |
| Total MldFi       | rst Bank                         |                      |                                              |                              | 90                                                    | 2,794.32      | 10,288.29            |                        | 126,799.44             |
| First Citize      |                                  |                      |                                              |                              |                                                       |               |                      |                        | 0.00                   |
|                   | g Account<br>eraing Account      |                      |                                              | 2                            |                                                       |               |                      |                        | 0.00<br>0.00           |
|                   | Ings Money N                     |                      |                                              | ,,c <sup>g</sup>             |                                                       |               |                      |                        | 0.00                   |
|                   | 0 Savings Mor                    | -                    |                                              | JOI!                         |                                                       |               |                      |                        | 0.00                   |
|                   | larket Savings<br>ney Market Sav |                      |                                              | cat Q2                       | Undeposited Funds Undeposited Funds Undeposited Funds |               |                      |                        | 0.00<br>0.00           |
|                   | zens Bank - O                    |                      | C                                            | ,<br>,                       |                                                       |               |                      |                        | 0.00                   |
| Total First C     | Citizens Bank                    |                      | Inc                                          |                              |                                                       |               |                      |                        | 0.00                   |
| Accounts F        | Receivable                       |                      |                                              |                              |                                                       |               |                      |                        | -9.00                  |
|                   | 08/08/2017                       | 6705                 | 3800 - Thorson - 895                         |                              | Undeposited Funds                                     | 5.82          |                      | -420.64                | -3.18                  |
|                   | 08/08/2017<br>08/08/2017         | 6705<br>6705         | 3800 - Thorson - 625<br>3800 - Thorson - 825 |                              | Undeposited Funds Undeposited Funds                   | 5.26<br>11.46 |                      | -420.64<br>-420.64     | 2.08<br>13.54          |
| Payment           | 08/08/2017                       | 6705                 | 3800 - Thorson - 825                         |                              | Undeposited Funds                                     | 381.00        |                      | -420.64                | 394.54                 |
|                   | 08/08/2017<br>08/08/2017         | 6705<br>6705         | 3800 - Thereon - 825                         |                              | Undeposited Funds                                     |               | 420.64               | -420.64                | -26.10                 |
|                   | 08/08/2017                       | 6705                 | 3800 Thorson - 825<br>3800 Thorson - 825     |                              | Undeposited Funds Undeposited Funds                   | 5.64<br>5.64  |                      | -420.64<br>-420.64     | -20.46<br>-14.82       |
| Payment           | 08/08/2017                       | 6705                 | 3900 - Thorson - 825                         |                              | Undeposited Funds                                     | 5.82          |                      | -420.64                | -9.00                  |
|                   | 08/10/2017<br>08/10/2017         | 93568359             | 2609 - Smith - 851<br>2609 - Smith - 851     |                              | Undeposited Funds Undeposited Funds                   | 5.82<br>5.26  |                      | -431.47<br>-431.47     | -3.18                  |
|                   | 08/10/2017                       | 93568359             | 2609 - Smith - 851                           |                              | Undeposited Funds                                     | 11.46         |                      | -431.47<br>-431.47     | 2.08<br>13.54          |
|                   | 08/10/2017                       | 93568359             | 2609 - Smith - 851                           |                              | Undeposited Funds                                     | 381.00        |                      | -431.47                | 394.54                 |
| Payment           | 08/10/2017<br>08/10/2017         | 93568359             | 2609 - Smith - 851<br>2609 - Smith - 851     |                              | Undeposited Funds Undeposited Funds                   | 5.82<br>1.65  |                      | -431.47<br>-431.47     | 400.36<br>402.01       |
| Payment           | 08/10/2017<br>08/10/2010         | 93568359             | 2609 - Smith - 851                           |                              | Undeposited Funds                                     | 1.71          |                      | -431.47                | 403.72                 |
| Payment           | 08/10/2017                       | 93568359             | 2609 - Smith - 851                           |                              | Undeposited Funds                                     | 1.65          | 104 19               | -431.47                | 405.37                 |
|                   | 08/00/2017<br>08/10/2017         | 93568359<br>93568359 | 2609 - Smith - 851<br>2609 - Smith - 851     |                              | Undeposited Funds Undeposited Funds                   | 5.64          | 431.47               | -431.47<br>-431.47     | -26.10<br>-20.46       |
| Payment           | 08/10/2017                       | 93568359             | 2609 - Smith - 851                           |                              | Undeposited Funds                                     | 5.82          |                      | -431.47                | -14.64                 |
|                   | 98/10/2017<br>08/14/2017         | 93568359             | 2609 - Smith - 851<br>3633 - Ginn - 223      |                              | Undeposited Funds                                     | 5.64          | 400.40               | -431.47                | -9.00                  |
|                   | 08/14/2017                       | 93685857<br>93685857 | 3633 - Ginn - 223                            |                              | Undeposited Funds Undeposited Funds                   | 381.00        | 426.46               | -426.46<br>-426.46     | -435.46<br>-54.46      |
| Payment           | 08/14/2017                       | 93685857             | 3633 - Ginn - 223                            |                              | Undeposited Funds                                     | 11.46         |                      | -426.46                | -43.00                 |
|                   | 08/14/2017<br>08/14/2017         | 93685857<br>93685857 | 3633 - Ginn - 223<br>3633 - Ginn - 223       |                              | Undeposited Funds                                     | 5.26<br>5.64  |                      | -426.46<br>-426.46     | -37.74<br>-33.10       |
|                   | 08/14/2017                       | 93685857             | 3633 - Ginn - 223                            |                              | Undeposited Funds Undeposited Funds                   | 5.64<br>5.82  |                      | -426.46<br>-426.46     | -32.10<br>-26.28       |
| Payment           | 08/14/2017                       | 93685857             | 3633 - Ginn - 223                            |                              | Undeposited Funds                                     | 5.64          |                      | -426.46                | -20.64                 |
|                   | 08/14/2017<br>08/14/2017         | 93685857<br>93685857 | 3633 - Ginn - 223<br>3633 - Ginn - 223       |                              | Undeposited Funds Undeposited Funds                   | 5.82<br>5.82  |                      | -426.46<br>-426.46     | -14.82<br>-9.00        |
|                   | 08/15/2017                       | 258                  | 3716 - Hom - 332                             |                              | Undeposited Funds                                     | 5.20          |                      | -420.46<br>-400.00     | -9.00<br>-3.80         |
|                   | 08/15/2017                       | 258                  | 3716 - Horn - 332                            |                              | Undeposited Funds                                     | 5.38          |                      | -400.00                | 1.58                   |
| rayment           | 08/15/2017                       | 258                  | 3716 - Hom - 332                             |                              | Undeposited Funds                                     | 5.20          |                      | -400.00                | 6.78                   |