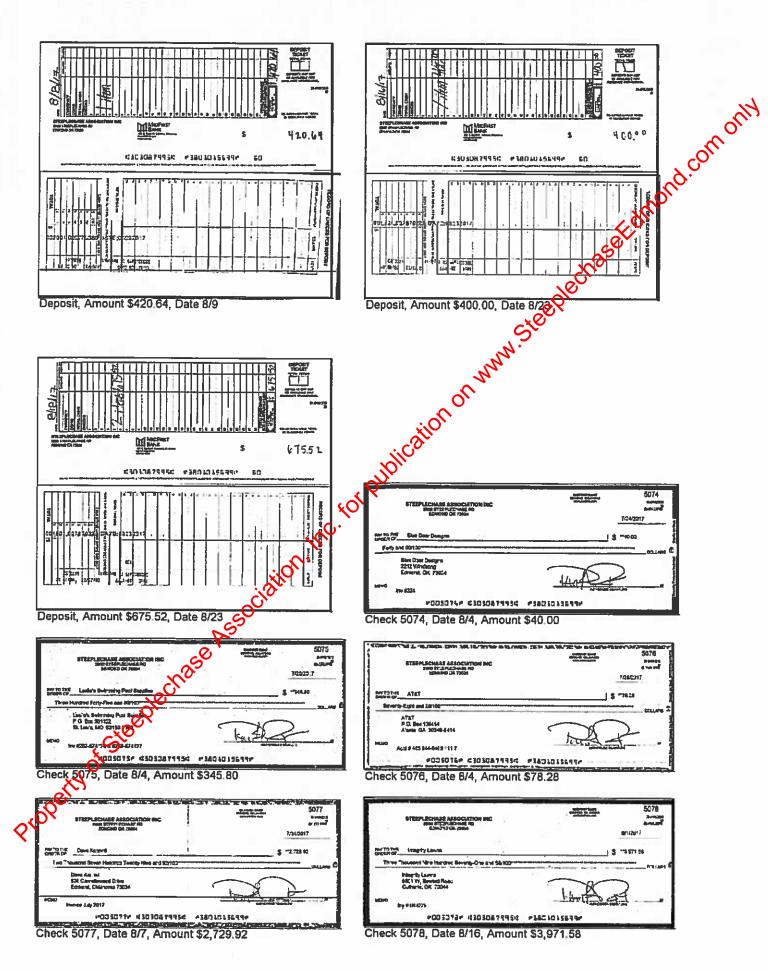

Page 1

| Type              | Date                             | Num                  | Name                                         | Memo                         | Split                                                 | Debit         | Credit               | Original               | Balance                |
|-------------------|----------------------------------|----------------------|----------------------------------------------|------------------------------|-------------------------------------------------------|---------------|----------------------|------------------------|------------------------|
| MidFirst B        | ank                              |                      |                                              |                              |                                                       |               |                      |                        | 134,293.41             |
| Operatin<br>Check | g Account<br>08/01/2017          | 5078                 | Intendity I name                             | terr # oggogg                | Benning                                               |               | 0.034.50             | 0.074.50               | 53,219.11              |
| Check             | 08/03/2017                       | Draft                | Integrity Lawns City of Edmond               | Inv # 083229                 | Mowing<br>-SPLIT-                                     |               | 3,971.58<br>2,288.56 | -3,971.58<br>-2.288.56 | 49,247.53<br>46,958.97 |
| Deposit           | 08/08/2017                       |                      | •                                            | Deposit                      | Undeposited Funds                                     | 420.64        | ·                    | 420.64                 | 47,379                 |
| Check<br>Deposit  | 08/09/2017<br>08/10/2017         | Draft                | MidFirst                                     | IMBX Inactive Fee<br>Deposit | Bank Service Charg Undeposited Funds                  | 431.47        | 5.00                 | -5.00<br>431.47        | 47,374.61<br>47,896.08 |
| Check             | 08/11/2017                       | 5079                 | Integrity Lawns                              | Inv # 083234                 | Mowing                                                | 431.41        | 3,769.58             | -3,769.58              | 47036.50               |
| Check             | 08/11/2017                       | 5080                 | Tony Guinn                                   | Reimb                        | Pool Project                                          |               | 102.52               | -102.52                | 43,933.98              |
| Check<br>Deposit  | 08/11/2017<br>08/15/2017         | 5081                 | Blue Door Designs                            | Inv #325 - Aug<br>Deposit    | Miscellaneous<br>Undeposited Funds                    | 426.46        | 40.00                | -40.00<br>426.48       | 43,893.98<br>44,320.44 |
| Deposit           | 08/15/2017                       |                      |                                              | Deposit                      | Undeposited Funds                                     | 426.46        |                      | 426 46                 | 44,746.90              |
| Deposit           | 08/16/2017                       |                      |                                              | Deposit                      | Undeposited Funds                                     | 400.00        |                      | 100.00                 | 45,146.90              |
| Deposit<br>Check  | 08/18/2017<br>08/23/2017         | 5082                 | Oklahoma County Clerk's Office               | Deposit<br>Lien Filings      | -SPLIT-<br>-SPLIT-                                    | 675.52        | 60.08                | 675.52                 | 45,822.42<br>45,762.42 |
| Check             | 08/25/2017                       | 5083                 |                                              |                              |                                                       |               |                      | -51.05                 | 45,711.37              |
| Total Ope         | erating Accoun                   | t                    |                                              |                              |                                                       | 2,780.55      | 10,088.29            |                        | 45,711.37              |
|                   | Assessment                       | •                    |                                              |                              |                                                       | .0            | Ç,                   |                        | 0.00                   |
| lotal Spe         | ecial Assessme                   | ent                  |                                              |                              |                                                       |               |                      |                        | 0.00                   |
| Rainy Da          |                                  |                      |                                              |                              |                                                       |               |                      |                        | 81,074.30              |
| Deposit           | 08/31/2017                       |                      |                                              | Deposit                      | MidFirst Bank                                         | 13.77         |                      | 13.77                  | 81,088.07              |
| Total Rai         |                                  |                      |                                              |                              | · M                                                   | 13.77         | 0.00                 |                        | 81,088.07              |
|                   | Bank - Other<br>First Bank - Ot  | her                  |                                              |                              | nn                                                    |               |                      |                        | 0.00                   |
| Total MldFi       | rst Bank                         |                      |                                              |                              | 90                                                    | 2,794.32      | 10,288.29            |                        | 126,799.44             |
| First Citize      |                                  |                      |                                              |                              |                                                       |               |                      |                        | 0.00                   |
|                   | g Account<br>eraing Account      |                      |                                              | 2                            |                                                       |               |                      |                        | 0.00<br>0.00           |
|                   | Ings Money N                     |                      |                                              | ,,c <sup>g</sup>             |                                                       |               |                      |                        | 0.00                   |
|                   | 0 Savings Mor                    | -                    |                                              | JOI!                         |                                                       |               |                      |                        | 0.00                   |
|                   | larket Savings<br>ney Market Sav |                      |                                              | cat Q2                       | Undeposited Funds Undeposited Funds Undeposited Funds |               |                      |                        | 0.00<br>0.00           |
|                   | zens Bank - O                    |                      | C                                            | ,<br>,                       |                                                       |               |                      |                        | 0.00                   |
| Total First C     | Citizens Bank                    |                      | Inc                                          |                              |                                                       |               |                      |                        | 0.00                   |
| Accounts F        | Receivable                       |                      |                                              |                              |                                                       |               |                      |                        | -9.00                  |
|                   | 08/08/2017                       | 6705                 | 3800 - Thorson - 895                         |                              | Undeposited Funds                                     | 5.82          |                      | -420.64                | -3.18                  |
|                   | 08/08/2017<br>08/08/2017         | 6705<br>6705         | 3800 - Thorson - 625<br>3800 - Thorson - 825 |                              | Undeposited Funds Undeposited Funds                   | 5.26<br>11.46 |                      | -420.64<br>-420.64     | 2.08<br>13.54          |
| Payment           | 08/08/2017                       | 6705                 | 3800 - Thorson - 825                         |                              | Undeposited Funds                                     | 381.00        |                      | -420.64                | 394.54                 |
|                   | 08/08/2017<br>08/08/2017         | 6705<br>6705         | 3800 - Thereon - 825                         |                              | Undeposited Funds                                     |               | 420.64               | -420.64                | -26.10                 |
|                   | 08/08/2017                       | 6705                 | 3800 Thorson - 825<br>3800 Thorson - 825     |                              | Undeposited Funds Undeposited Funds                   | 5.64<br>5.64  |                      | -420.64<br>-420.64     | -20.46<br>-14.82       |
| Payment           | 08/08/2017                       | 6705                 | 3900 - Thorson - 825                         |                              | Undeposited Funds                                     | 5.82          |                      | -420.64                | -9.00                  |
|                   | 08/10/2017<br>08/10/2017         | 93568359             | 2609 - Smith - 851<br>2609 - Smith - 851     |                              | Undeposited Funds Undeposited Funds                   | 5.82<br>5.26  |                      | -431.47<br>-431.47     | -3.18                  |
|                   | 08/10/2017                       | 93568359             | 2609 - Smith - 851                           |                              | Undeposited Funds                                     | 11.46         |                      | -431.47<br>-431.47     | 2.08<br>13.54          |
|                   | 08/10/2017                       | 93568359             | 2609 - Smith - 851                           |                              | Undeposited Funds                                     | 381.00        |                      | -431.47                | 394.54                 |
| Payment           | 08/10/2017<br>08/10/2017         | 93568359             | 2609 - Smith - 851<br>2609 - Smith - 851     |                              | Undeposited Funds Undeposited Funds                   | 5.82<br>1.65  |                      | -431.47<br>-431.47     | 400.36<br>402.01       |
| Payment           | 08/10/2017<br>08/10/2010         | 93568359             | 2609 - Smith - 851                           |                              | Undeposited Funds                                     | 1.71          |                      | -431.47                | 403.72                 |
| Payment           | 08/10/2017                       | 93568359             | 2609 - Smith - 851                           |                              | Undeposited Funds                                     | 1.65          | 104 19               | -431.47                | 405.37                 |
|                   | 08/00/2017<br>08/10/2017         | 93568359<br>93568359 | 2609 - Smith - 851<br>2609 - Smith - 851     |                              | Undeposited Funds Undeposited Funds                   | 5.64          | 431.47               | -431.47<br>-431.47     | -26.10<br>-20.46       |
| Payment           | 08/10/2017                       | 93568359             | 2609 - Smith - 851                           |                              | Undeposited Funds                                     | 5.82          |                      | -431.47                | -14.64                 |
|                   | 98/10/2017<br>08/14/2017         | 93568359             | 2609 - Smith - 851<br>3633 - Ginn - 223      |                              | Undeposited Funds                                     | 5.64          | 400.40               | -431.47                | -9.00                  |
|                   | 08/14/2017                       | 93685857<br>93685857 | 3633 - Ginn - 223                            |                              | Undeposited Funds Undeposited Funds                   | 381.00        | 426.46               | -426.46<br>-426.46     | -435.46<br>-54.46      |
| Payment           | 08/14/2017                       | 93685857             | 3633 - Ginn - 223                            |                              | Undeposited Funds                                     | 11.46         |                      | -426.46                | -43.00                 |
|                   | 08/14/2017<br>08/14/2017         | 93685857<br>93685857 | 3633 - Ginn - 223<br>3633 - Ginn - 223       |                              | Undeposited Funds                                     | 5.26<br>5.64  |                      | -426.46<br>-426.46     | -37.74<br>-33.10       |
|                   | 08/14/2017                       | 93685857             | 3633 - Ginn - 223                            |                              | Undeposited Funds Undeposited Funds                   | 5.64<br>5.82  |                      | -426.46<br>-426.46     | -32.10<br>-26.28       |
| Payment           | 08/14/2017                       | 93685857             | 3633 - Ginn - 223                            |                              | Undeposited Funds                                     | 5.64          |                      | -426.46                | -20.64                 |
|                   | 08/14/2017<br>08/14/2017         | 93685857<br>93685857 | 3633 - Ginn - 223<br>3633 - Ginn - 223       |                              | Undeposited Funds Undeposited Funds                   | 5.82<br>5.82  |                      | -426.46<br>-426.46     | -14.82<br>-9.00        |
|                   | 08/15/2017                       | 258                  | 3716 - Hom - 332                             |                              | Undeposited Funds                                     | 5.20          |                      | -420.46<br>-400.00     | -9.00<br>-3.80         |
|                   | 08/15/2017                       | 258                  | 3716 - Horn - 332                            |                              | Undeposited Funds                                     | 5.38          |                      | -400.00                | 1.58                   |
| rayment           | 08/15/2017                       | 258                  | 3716 - Hom - 332                             |                              | Undeposited Funds                                     | 5.20          |                      | -400.00                | 6.78                   |