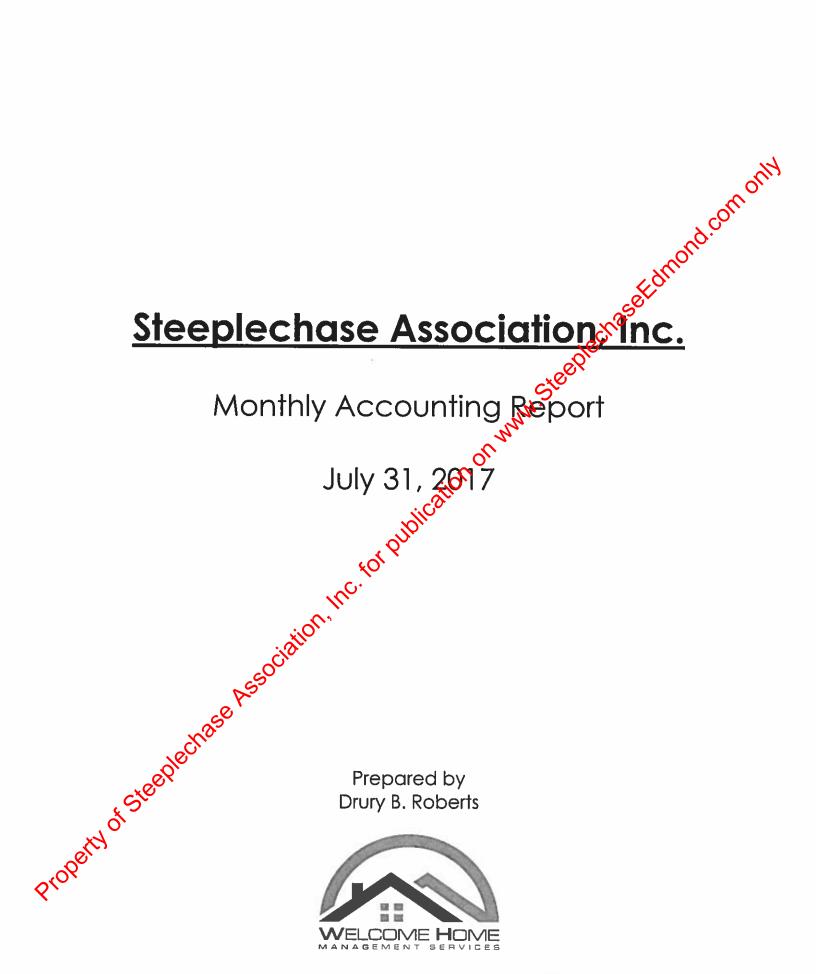

| Туре                  | Date        | Num              | Name         | Memo       | Split    | Debit    | Credit     | Original Amo             | Balance    |     |
|-----------------------|-------------|------------------|--------------|------------|----------|----------|------------|--------------------------|------------|-----|
| MidFirst Bank         |             |                  |              |            |          |          |            |                          | 138,824,15 |     |
| Operating Ac          | count       |                  |              |            |          |          |            |                          | 57,763.62  |     |
| Check                 | 07/03/20    | Draft            | City of Edm  |            | -SPLIT-  |          | 2,278.05   | -2,278.05                | 55,485.57  |     |
| Check                 | 07/07/20    | 5073             | Anville Fran | Reimb      | -SPLIT-  |          | 74.50      | -74.50                   | 55,411.07  |     |
| Check                 | 07/12/20    |                  | MidFirst     | IMBX In    | Bank Se  |          | 5.00       | -5.00                    | 55,406.07  | 0   |
| Deposit               | 07/24/20    |                  |              | Deposit    | -SPLIT-  | 1,261.92 | 0.00       | 1,261.92                 | 56,667.99  | _   |
| Check                 | 07/24/20    | 5074             | Blue Door D  | Inv #324   | Miscella | ,,       | 40.00      | -40.00                   | 56,627     | • * |
| Check                 | 07/28/20    | 5075             | Leslie's Swi | Inv #26    | -SPLIT-  |          | 345.80     | -345.80                  | 56,282,19  |     |
| Check                 | 07/28/20    | 5076             | AT&T         | Acct # 4   | Telepho  |          | 78.28      | -78.28                   | 56(203.91  |     |
| Check                 | 07/31/20    | 5077             | Dave Kennell | Invoice    | -SPLIT-  |          | 2,729.92   | -2,729.92                | \$3,473,99 |     |
| Check                 | 07/31/20    |                  | Integrity La | Inv # 08   | Mowing   |          | 3,971.58   | -3,971.58                | 9,502.41   |     |
| T-1-1 O               |             |                  |              |            | -        | 4.004.00 | 0.500.40   | -3,971.58<br>plechasetch | 10.000     |     |
| Total Operation       | ig Account  |                  |              |            |          | 1,261.92 | 9,523.13   | <b>4</b> 0               | 49,502.41  |     |
| Special Asse          | ssment      |                  |              |            |          |          |            | ~® <b>~</b>              | 0.00       |     |
| Total Special         |             | nt               |              |            |          |          |            | S                        | 0.00       |     |
|                       |             |                  |              |            |          |          |            | 1/0                      | 0.00       |     |
| Rainy Day             |             |                  |              |            |          |          |            | CO,                      | 81,060.53  |     |
| Deposit               | 07/31/20    |                  |              | Deposit    | MidFirst | 13.77    |            | 13.77                    | 81,074.30  |     |
|                       |             |                  |              | -          |          |          | 0          | 8.                       |            |     |
| Total Rainy Da        | ay          |                  |              |            |          | 13.77    | 0.00       | •                        | 81,074.30  |     |
| MidFirst Bani         | k Othor     |                  |              |            |          |          | S          |                          | 0.00       |     |
| Total MidFirst        |             |                  |              |            |          |          | 4.5        |                          | 0.00       |     |
| TOTAL MIGHIST         | Dank - Oti  | l <del>e</del> i |              |            |          |          | <i>1</i> 2 |                          | 0.00       |     |
| Total MidFirst Ba     | ank         |                  |              |            | Undepos  | 1,275,69 | 9.523.13   |                          | 130,576.71 |     |
|                       |             |                  |              |            |          |          | -,         |                          | ,          |     |
| First Citizens B      |             |                  |              |            |          | 9,       |            |                          | 0.00       |     |
| Operaing Acc          |             |                  |              |            |          | ~0       |            |                          | 0.00       |     |
| Total Operaing        | g Account   |                  |              |            |          | 0,       |            |                          | 0.00       |     |
|                       |             |                  |              |            | ×        |          |            |                          |            |     |
| 2010 Savings          |             |                  |              |            | 0ئى .    |          |            |                          | 0.00       |     |
| Total 2010 Sa         | vings Mone  | ey Mark          | et           |            |          |          |            |                          | 0.00       |     |
| Money Marke           | t Savinge   |                  |              |            | 10.      |          |            |                          | 0.00       |     |
| Total Money N         |             | inne             |              |            | 0        |          |            |                          | 0.00       |     |
| Total Money II        | Market Savi | iiiga            |              | . 🗳        | ( 4      |          |            |                          | 0.00       |     |
| First Citizens        | Bank - Ot   | her              |              | ६०         | ).       |          |            |                          | 0.00       |     |
| Total First Citi      | zens Bank   | - Other          |              | C.·        |          |          |            |                          | 0.00       |     |
|                       |             |                  |              | 100        |          |          |            |                          |            |     |
| Total First Citize    | ns Bank     |                  |              | 1,         |          |          |            |                          | 0.00       |     |
| Accounts Recei        |             |                  | $\sim$       | <b>\</b> 1 |          |          |            |                          |            |     |
|                       |             | 4044             | OCCA CINIO   | •          | Undana   | 5.04     |            | 400.04                   | -9.00      |     |
| Payment               | 07/24/20    | 1011             | 2624 - Sigle |            | Undepos  | 5.64     |            | -420.64                  | -3.36      |     |
| Payment               | 07/24/20    | 1011             | 2624 Swie    |            |          |          |            | -420.64                  | 2.46       |     |
| Payment               | 07/24/20    | 1011             | 2624 Sivle   |            | Undepos  | 5.64     |            | -420.64                  | 8.10       |     |
| Payment               | 07/24/20    | 1011             | 2634 - Sivle |            | Undepos  | 44.40    | 420.64     | -420.64                  | -412.54    |     |
| Payment               | 07/24/20    | 1011             |              |            | Undepos  | 11.46    |            | -420.64                  | -401.08    |     |
| Payment               | 07/24/20    |                  | 2624 - Sivle |            | Undepos  | 381.00   |            | -420.64                  | -20.08     |     |
| Payment               | 07/24/20    | 1001             | 2624 - Sivle |            | Undepos  | 5.82     |            | -420.64                  | -14.26     |     |
| Payment               | 07/24/20    | 2040             | 2624 - Sivie |            | Undepos  | 5.26     |            | -420.64                  | -9.00      |     |
| Payment               | 07/24/30    |                  | 3808 - Veirs |            | Undepos  | 5.64     | 400.04     | -420.64                  | -3.36      |     |
| Payment               | 07/24/20    |                  | 3808 - Veirs |            | Undepos  | 5.00     | 420.64     | -420.64                  | -424.00    |     |
| Payment               | 02/24/20    | 3240             | 3808 - Veirs |            | Undepos  | 5.82     |            | -420.64                  | -418.18    |     |
| Payment               | 07/24/20    | 3240             | 3808 - Veirs |            | Undepos  | 5.64     |            | -420.64                  | -412.54    |     |
| Payment               |             | 3240             | 3808 - Veirs |            | Undepos  | 5.82     |            | -420.64                  | -406.72    |     |
| Payment               | 07/24/20    |                  | 3808 - Veirs |            | Undepos  | 5.26     |            | -420.64                  | -401.46    |     |
| Payment               | 07/24/20    | 3240             | 3808 - Veirs |            | Undepos  | 11.46    |            | -420.64                  | -390.00    |     |
| Payment               | 07/24/20    |                  | 3808 - Veirs |            | Undepos  | 381.00   |            | -420.64                  | -9.00      |     |
| Payment               |             |                  | 2649 - Web   |            | Undepos  | 381.00   |            | -420.64                  | 372.00     |     |
| Payment               | 07/24/20    |                  | 2649 - Web   |            | Undepos  | 11.46    |            | -420.64                  | 383.46     |     |
| Payment               |             |                  | 2649 - Web   |            | Undepos  | 5.26     |            | -420.64                  | 388.72     |     |
| Payment               | 07/24/20    |                  | 2649 - Web   |            | Undepos  | 5.82     |            | -420.64                  | 394.54     |     |
| Payment               | 07/24/20    |                  | 2649 - Web   |            | Undepos  | 5.64     |            | -420.64                  | 400.18     |     |
| Payment               | 07/24/20    |                  | 2649 - Web   |            | Undepos  | 5.82     |            | -420.64                  | 406.00     |     |
| Payment               | 07/24/20    |                  | 2649 - Web   |            | Undepos  | 5.64     |            | -420.64                  | 411.64     |     |
| Payment               | 07/24/20    | 2188             | 2649 - Web   |            | Undepos  |          | 420.64     | -420.64                  | -9.00      |     |
| Total Accounts F      | Receivable  |                  |              |            |          | 1,261.92 | 1,261.92   |                          | -9.00      |     |
| i ottai riottairits F | *2001 AGDIG |                  |              |            |          | 1,201.92 | 1,201.52   |                          | -9.00      |     |