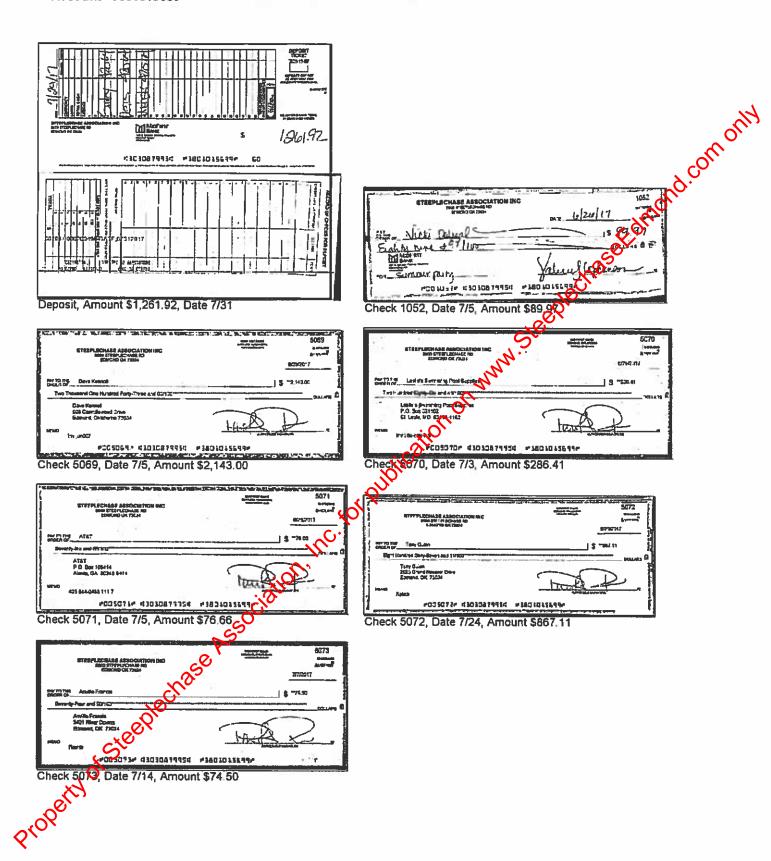

| Туре                  | Date        | Num              | Name         | Memo       | Split    | Debit    | Credit     | Original Amo             | Balance    |     |
|-----------------------|-------------|------------------|--------------|------------|----------|----------|------------|--------------------------|------------|-----|
| MidFirst Bank         |             |                  |              |            |          |          |            |                          | 138,824,15 |     |
| Operating Ac          | count       |                  |              |            |          |          |            |                          | 57,763.62  |     |
| Check                 | 07/03/20    | Draft            | City of Edm  |            | -SPLIT-  |          | 2,278.05   | -2,278.05                | 55,485.57  |     |
| Check                 | 07/07/20    | 5073             | Anville Fran | Reimb      | -SPLIT-  |          | 74.50      | -74.50                   | 55,411.07  |     |
| Check                 | 07/12/20    |                  | MidFirst     | IMBX In    | Bank Se  |          | 5.00       | -5.00                    | 55,406.07  | 0   |
| Deposit               | 07/24/20    |                  |              | Deposit    | -SPLIT-  | 1,261.92 | 0.00       | 1,261.92                 | 56,667.99  | _   |
| Check                 | 07/24/20    | 5074             | Blue Door D  | Inv #324   | Miscella | ,,       | 40.00      | -40.00                   | 56,627     | • * |
| Check                 | 07/28/20    | 5075             | Leslie's Swi | Inv #26    | -SPLIT-  |          | 345.80     | -345.80                  | 56,282,19  |     |
| Check                 | 07/28/20    | 5076             | AT&T         | Acct # 4   | Telepho  |          | 78.28      | -78.28                   | 56(203.91  |     |
| Check                 | 07/31/20    | 5077             | Dave Kennell | Invoice    | -SPLIT-  |          | 2,729.92   | -2,729.92                | \$3,473,99 |     |
| Check                 | 07/31/20    |                  | Integrity La | Inv # 08   | Mowing   |          | 3,971.58   | -3,971.58                | 9,502.41   |     |
| T-1-1 O               |             |                  |              |            | -        | 4.004.00 | 0.500.40   | -3,971.58<br>plechasetch | 10.000     |     |
| Total Operation       | ig Account  |                  |              |            |          | 1,261.92 | 9,523.13   | <b>4</b> 0               | 49,502.41  |     |
| Special Asse          | ssment      |                  |              |            |          |          |            | ~® <b>~</b>              | 0.00       |     |
| Total Special         |             | nt               |              |            |          |          |            | S                        | 0.00       |     |
|                       |             |                  |              |            |          |          |            | 1/0                      | 0.00       |     |
| Rainy Day             |             |                  |              |            |          |          |            | CO,                      | 81,060.53  |     |
| Deposit               | 07/31/20    |                  |              | Deposit    | MidFirst | 13.77    |            | 13.77                    | 81,074.30  |     |
|                       |             |                  |              | -          |          |          | 0          | 8.                       |            |     |
| Total Rainy Da        | ay          |                  |              |            |          | 13.77    | 0.00       | •                        | 81,074.30  |     |
| MidFirst Bani         | k Othor     |                  |              |            |          |          | S          |                          | 0.00       |     |
| Total MidFirst        |             |                  |              |            |          |          | 4.5        |                          | 0.00       |     |
| TOTAL MIGHIST         | Dank - Oti  | l <del>e</del> i |              |            |          |          | <i>1</i> 2 |                          | 0.00       |     |
| Total MidFirst Ba     | ank         |                  |              |            | Undepos  | 1,275,69 | 9.523.13   |                          | 130,576.71 |     |
|                       |             |                  |              |            |          |          | -,         |                          | ,          |     |
| First Citizens B      |             |                  |              |            |          | 9,       |            |                          | 0.00       |     |
| Operaing Acc          |             |                  |              |            |          | ~0       |            |                          | 0.00       |     |
| Total Operaing        | g Account   |                  |              |            |          | 0,       |            |                          | 0.00       |     |
|                       |             |                  |              |            | ×        |          |            |                          |            |     |
| 2010 Savings          |             |                  |              |            | 0ئى .    |          |            |                          | 0.00       |     |
| Total 2010 Sa         | vings Mone  | ey Mark          | et           |            |          |          |            |                          | 0.00       |     |
| Money Marke           | t Savinge   |                  |              |            | 10.      |          |            |                          | 0.00       |     |
| Total Money N         |             | inne             |              |            | 0        |          |            |                          | 0.00       |     |
| Total Money II        | Market Savi | iiiga            |              | . 🗳        | ( 4      |          |            |                          | 0.00       |     |
| First Citizens        | Bank - Ot   | her              |              | ६०         | ).       |          |            |                          | 0.00       |     |
| Total First Citi      | zens Bank   | - Other          |              | C.·        |          |          |            |                          | 0.00       |     |
|                       |             |                  |              | 100        |          |          |            |                          |            |     |
| Total First Citize    | ns Bank     |                  |              | 1,         |          |          |            |                          | 0.00       |     |
| Accounts Recei        |             |                  | $\sim$       | <b>\</b> 1 |          |          |            |                          |            |     |
|                       |             | 4044             | OCCA CINIO   | •          | Undana   | 5.04     |            | 400.04                   | -9.00      |     |
| Payment               | 07/24/20    | 1011             | 2624 - Sigle |            | Undepos  | 5.64     |            | -420.64                  | -3.36      |     |
| Payment               | 07/24/20    | 1011             | 2624 Swie    |            |          |          |            | -420.64                  | 2.46       |     |
| Payment               | 07/24/20    | 1011             | 2624 Sivle   |            | Undepos  | 5.64     |            | -420.64                  | 8.10       |     |
| Payment               | 07/24/20    | 1011             | 2634 - Sivle |            | Undepos  | 44.40    | 420.64     | -420.64                  | -412.54    |     |
| Payment               | 07/24/20    | 1011             |              |            | Undepos  | 11.46    |            | -420.64                  | -401.08    |     |
| Payment               | 07/24/20    |                  | 2624 - Sivle |            | Undepos  | 381.00   |            | -420.64                  | -20.08     |     |
| Payment               | 07/24/20    | 1001             | 2624 - Sivle |            | Undepos  | 5.82     |            | -420.64                  | -14.26     |     |
| Payment               | 07/24/20    | 2040             | 2624 - Sivie |            | Undepos  | 5.26     |            | -420.64                  | -9.00      |     |
| Payment               | 07/24/30    |                  | 3808 - Veirs |            | Undepos  | 5.64     | 400.04     | -420.64                  | -3.36      |     |
| Payment               | 07/24/20    |                  | 3808 - Veirs |            | Undepos  | 5.00     | 420.64     | -420.64                  | -424.00    |     |
| Payment               | 02/24/20    | 3240             | 3808 - Veirs |            | Undepos  | 5.82     |            | -420.64                  | -418.18    |     |
| Payment               | 07/24/20    | 3240             | 3808 - Veirs |            | Undepos  | 5.64     |            | -420.64                  | -412.54    |     |
| Payment               |             | 3240             | 3808 - Veirs |            | Undepos  | 5.82     |            | -420.64                  | -406.72    |     |
| Payment               | 07/24/20    |                  | 3808 - Veirs |            | Undepos  | 5.26     |            | -420.64                  | -401.46    |     |
| Payment               | 07/24/20    | 3240             | 3808 - Veirs |            | Undepos  | 11.46    |            | -420.64                  | -390.00    |     |
| Payment               | 07/24/20    |                  | 3808 - Veirs |            | Undepos  | 381.00   |            | -420.64                  | -9.00      |     |
| Payment               |             |                  | 2649 - Web   |            | Undepos  | 381.00   |            | -420.64                  | 372.00     |     |
| Payment               | 07/24/20    |                  | 2649 - Web   |            | Undepos  | 11.46    |            | -420.64                  | 383.46     |     |
| Payment               |             |                  | 2649 - Web   |            | Undepos  | 5.26     |            | -420.64                  | 388.72     |     |
| Payment               | 07/24/20    |                  | 2649 - Web   |            | Undepos  | 5.82     |            | -420.64                  | 394.54     |     |
| Payment               | 07/24/20    |                  | 2649 - Web   |            | Undepos  | 5.64     |            | -420.64                  | 400.18     |     |
| Payment               | 07/24/20    |                  | 2649 - Web   |            | Undepos  | 5.82     |            | -420.64                  | 406.00     |     |
| Payment               | 07/24/20    |                  | 2649 - Web   |            | Undepos  | 5.64     |            | -420.64                  | 411.64     |     |
| Payment               | 07/24/20    | 2188             | 2649 - Web   |            | Undepos  |          | 420.64     | -420.64                  | -9.00      |     |
| Total Accounts F      | Receivable  |                  |              |            |          | 1,261.92 | 1,261.92   |                          | -9.00      |     |
| i ottai riottairits F | *2001 AGDIG |                  |              |            |          | 1,201.92 | 1,201.52   |                          | -9.00      |     |